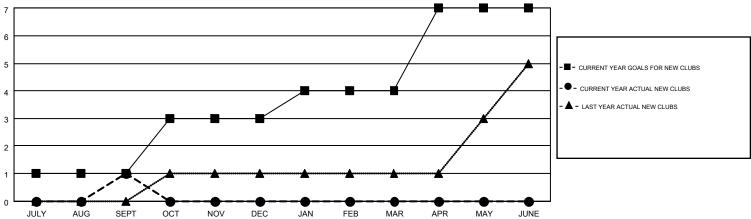

## MONTHLY MEMBERSHIP PROGRESS REPORT

Results as of: 9/30/2014

Multiple District 7

GMT: HAL GRIFFIN

**LOCATION: ARKANSAS** 

GMT CA 1

|               | <u> </u>         | Clubs            |                  |                  | Members               |                    |                                        |                    |                  |
|---------------|------------------|------------------|------------------|------------------|-----------------------|--------------------|----------------------------------------|--------------------|------------------|
|               | RESUI            | TS FOR 2014-2015 |                  |                  | RESULTS FOR 2014-2015 |                    |                                        |                    |                  |
| QUARTER       | NEW CLUB<br>GOAL | NEW CLUBS        | DROPPED<br>CLUBS | NET<br>GAIN/LOSS | QUARTER               | NEW MEMBER<br>GOAL | CHARTER AND<br>NEW<br>MEMBERS<br>ADDED | DROPPED<br>MEMBERS | NET<br>GAIN/LOSS |
| JULY/AUG/SEPT | 1                | 1                | 6                | -5               | JULY/AUG/SEPT         | -10                | 151                                    | 181                | -30              |
| OCT/NOV/DEC   | 2                | 0                | 0                | 0                | OCT/NOV/DEC           | 55                 | 0                                      | 0                  | 0                |
| JAN/FEB/MAR   | 1                | 0                | 0                | 0                | JAN/FEB/MAR           | 30                 | 0                                      | 0                  | 0                |
| APR/MAY/JUNE  | 3                | 0                | 0                | 0                | APR/MAY/JUNE          | 80                 | 0                                      | 0                  | 0                |