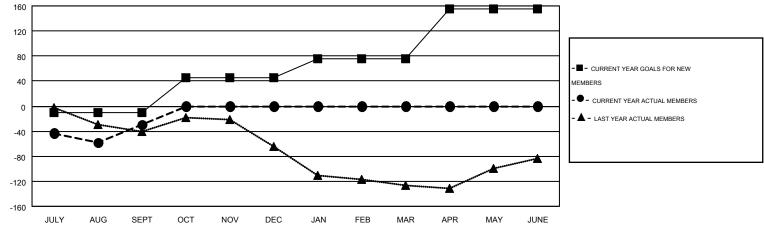

## MONTHLY MEMBERSHIP PROGRESS REPORT

Results as of: 9/30/2014

Multiple District 7

GMT: HAL GRIFFIN

**LOCATION: ARKANSAS** 

GMT CA 1

|               | <u> </u>         | Clubs            |                  |                  | Members               |                    |                                        |                    |                  |
|---------------|------------------|------------------|------------------|------------------|-----------------------|--------------------|----------------------------------------|--------------------|------------------|
|               | RESUI            | TS FOR 2014-2015 |                  |                  | RESULTS FOR 2014-2015 |                    |                                        |                    |                  |
| QUARTER       | NEW CLUB<br>GOAL | NEW CLUBS        | DROPPED<br>CLUBS | NET<br>GAIN/LOSS | QUARTER               | NEW MEMBER<br>GOAL | CHARTER AND<br>NEW<br>MEMBERS<br>ADDED | DROPPED<br>MEMBERS | NET<br>GAIN/LOSS |
| JULY/AUG/SEPT | 1                | 1                | 6                | -5               | JULY/AUG/SEPT         | -10                | 151                                    | 181                | -30              |
| OCT/NOV/DEC   | 2                | 0                | 0                | 0                | OCT/NOV/DEC           | 55                 | 0                                      | 0                  | 0                |
| JAN/FEB/MAR   | 1                | 0                | 0                | 0                | JAN/FEB/MAR           | 30                 | 0                                      | 0                  | 0                |
| APR/MAY/JUNE  | 3                | 0                | 0                | 0                | APR/MAY/JUNE          | 80                 | 0                                      | 0                  | 0                |